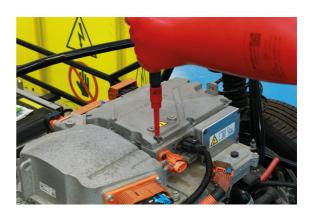

## **Insulated Extra Long Star Bit Socket 3/8"D T15**

A fully insulated long reach, 3/8" drive, T15 Star\* socket bit suitable for use on TORX\* fixings. Manufactured to IEC60900 standards, for safe operator use on live circuits up to 1000v AC and 1500v DC, making them ideal for use by electricians, auto electricians or mechanics working on hybrid and electric vehicles.

## **Additional Information**

- Size: T15 x 3/8"D. Overall length: 122mm.
- VDE certified. Manufactured to IEC60900 standards, for safe operator use on live voltages up to 1000V AC / 1500V DC.
- Manufactured from chrome vanadium.
- Suitable for use with the Laser Tools fully insulated 3/8"D ratchet (Part No. 8414) & fully insulated click type torque wrench (Part No. 8321).
- Additional sizes available, please see Part No. 8918 (T20), 8919 (T25), 8920 (T27), 8921 (T30) & 8922 (T40).