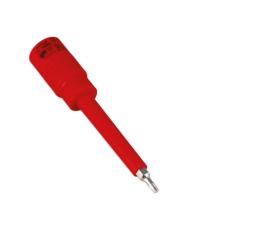

## **Insulated Extra Long Star Bit Socket 3/8"D T15**

A fully insulated long reach, 3/8" drive, T15 Star\* socket bit suitable for use on TORX\* fixings. Manufactured to IEC60900 standards, for safe operator use on live circuits up to 1000v AC and 1500v DC, making them ideal for use by electricians, auto electricians or mechanics working on hybrid and electric vehicles.

## **Additional Information**

- Size: T15 x 3/8"D. Overall length: 122mm.
- VDE certified. Manufactured to IEC60900 standards, for safe operator use on live voltages up to 1000V AC / 1500V DC.
- Manufactured from chrome vanadium.
- Suitable for use with the Laser Tools fully insulated 3/8"D ratchet (Part No. 8414) & fully insulated click type torque wrench (Part No. 8321).
- Additional sizes available, please see Part No. 8918 (T20), 8919 (T25), 8920 (T27), 8921 (T30) & 8922 (T40).