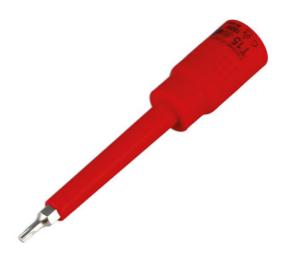

## **Insulated Extra Long Star Bit Socket 3/8"D T15**

A fully insulated long reach, 3/8" drive, T15 Star\* socket bit suitable for use on TORX\* fixings. Manufactured to IEC60900 standards, for safe operator use on live circuits up to 1000v AC and 1500v DC, making them ideal for use by electricians, auto electricians or mechanics working on hybrid and electric vehicles.

## **Additional Information**

- Size: T15 x 3/8"D. Overall length: 122mm.
- VDE certified. Manufactured to IEC60900 standards, for safe operator use on live voltages up to 1000V AC / 1500V DC.
- Manufactured from chrome vanadium.
- Suitable for use with the Laser Tools fully insulated 3/8"D ratchet (Part No. 8414) & fully insulated click type torque wrench (Part No. 8321).
- Additional sizes available, please see Part No. 8918 (T20), 8919 (T25), 8920 (T27), 8921 (T30) & 8922 (T40).