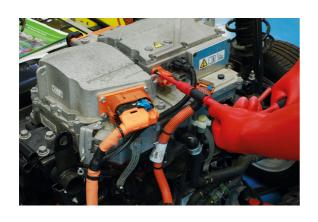

## **Insulated Extra Long Star Bit Socket 3/8"D T15**

A fully insulated long reach, 3/8" drive, T15 Star\* socket bit suitable for use on TORX\* fixings. Manufactured to IEC60900 standards, for safe operator use on live circuits up to 1000v AC and 1500v DC, making them ideal for use by electricians, auto electricians or mechanics working on hybrid and electric vehicles.

## **Additional Information**

- Size: T15 x 3/8"D. Overall length: 122mm.
- VDE certified. Manufactured to IEC60900 standards, for safe operator use on live voltages up to 1000V AC / 1500V DC.
- Manufactured from chrome vanadium.
- Suitable for use with the Laser Tools fully insulated 3/8"D ratchet (Part No. 8414) & fully insulated click type torque wrench (Part No. 8321).
- Additional sizes available, please see Part No. 8918 (T20), 8919 (T25), 8920 (T27), 8921 (T30) & 8922 (T40).